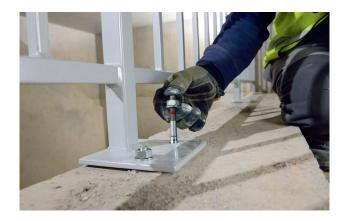

### Hands-On Session

- Stages for anchor installation
- New technologies in drilling and chemical dispensing
- How to read and follow the "Instructions for Use"
- Proper installation of different anchors
- Disructive test to compare properly installed and improperly installed anchors