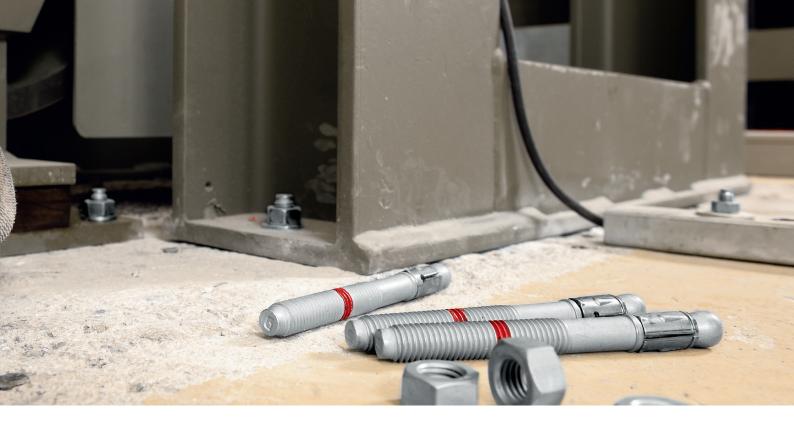

### Hands-On Session

- Stages for anchor installation
- New technologies in drilling and chemical dispensing
- How to read and follow the "Instructions for Use"
- Proper installation of different anchors
- Disructive test to compare properly installed and improperly installed anchors